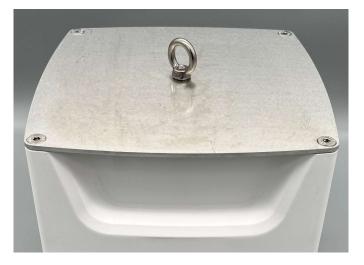

#### **Delivery scope:**

- Mounting plate, 3 mm Aluminium, with onglued ring screw M6
- 4 screws M6x12 for fixing to the lift