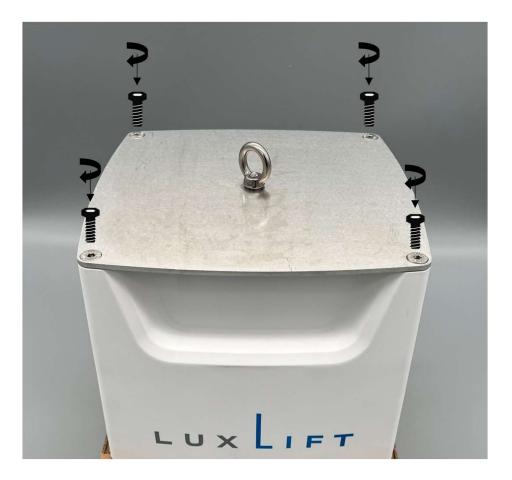

Attach the mounting plate to the lift using the screws provided and an allen wrench size 4.

To comply with EU regulations ensure that LuxLift is connected to the ceiling with at least two independent attachment points.