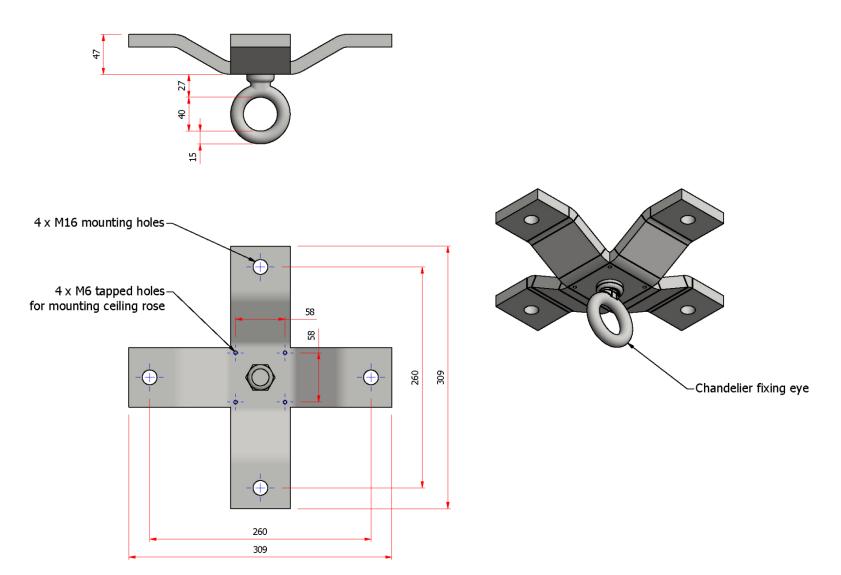

### **Overview/Dimensions**

#### **Technical specifications**

| Safe working load (SWL) | 1000 kg (2205 lbs)                                          |
|-------------------------|-------------------------------------------------------------|
| Fixings                 | 4 x fixing holes for M16                                    |
| Material                | Mild steel                                                  |
| Finish                  | Primed                                                      |
| Mass                    | 5.12 kg (11 lbs)                                            |
| Markings                | SWL, Serial number, Manufacturer, CE Mark                   |
| Supplied documentation  | Individual load test certificate, Declaration of Conformity |