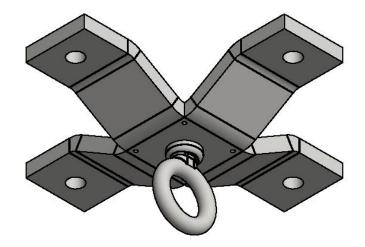

#### **FIXED CEILING ANCHOR**

MAX LOAD: 1000 kg (2205 lbs) LOAD TESTED AND CERTIFIED