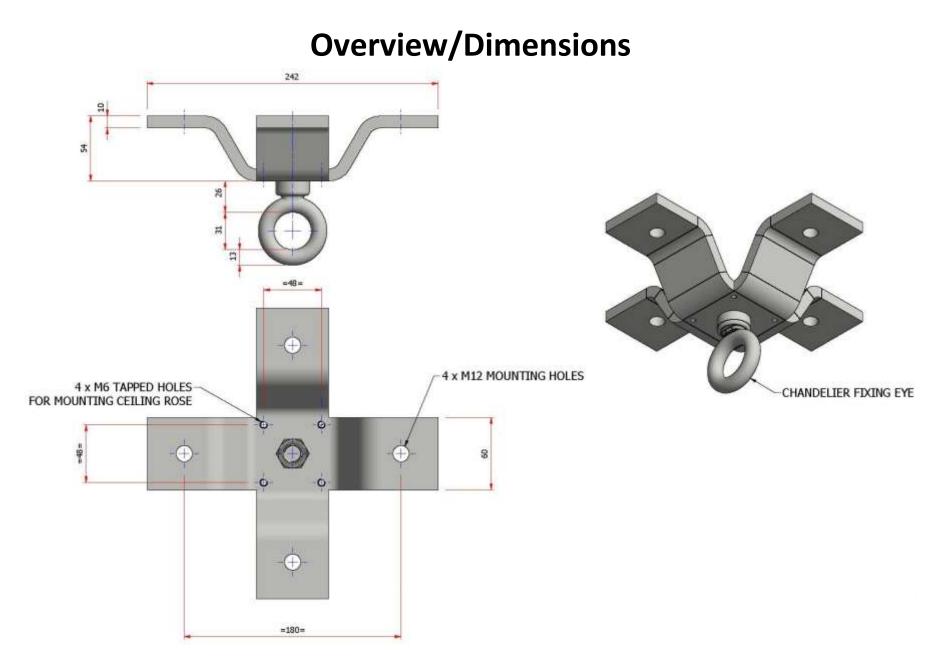

## **Technical specifications**

| SKU                     | 011-006020                                                  |
|-------------------------|-------------------------------------------------------------|
| Safe working load (SWL) | 500 kg (1102 lbs)                                           |
| Fixings                 | 4 x fixing holes for M12                                    |
| Material                | Mild steel                                                  |
| Finish                  | Primed                                                      |
| Mass                    | 2.29 kg (5 lbs)                                             |
| Markings                | SWL, Serial number, Manufacturer, CE Mark                   |
| Supplied documentation  | Individual load test certificate, Declaration of Conformity |