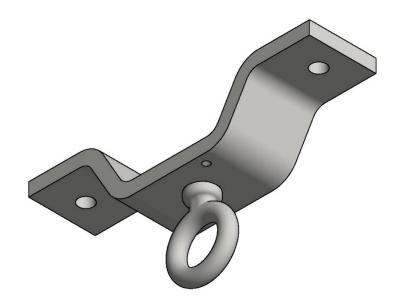

## **TECHNICAL DOCUMENT**

**RLF-100** 

**FIXED CEILING ANCHOR** 

MAX LOAD: 100 kg (220 lbs)
LOAD TESTED AND CERTIFIED

## **Overview/Dimensions**