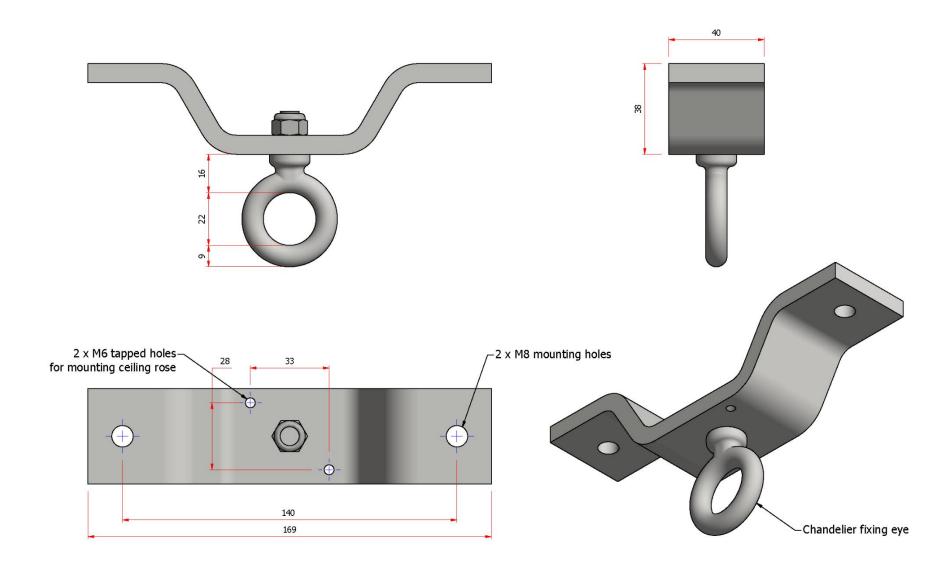

## **Overview/Dimensions**

## **Technical specifications**

| Safe working load (SWL) | 100 kg (220 lbs)                                            |
|-------------------------|-------------------------------------------------------------|
| Fixings                 | 2 x fixing holes for M8                                     |
| Material                | Mild steel                                                  |
| Finish                  | Primed                                                      |
| Mass                    | 0.56 kg (1.2 lbs)                                           |
| Markings                | SWL, Serial number, Manufacturer, CE Mark                   |
| Supplied documentation  | Individual load test certificate, Declaration of Conformity |