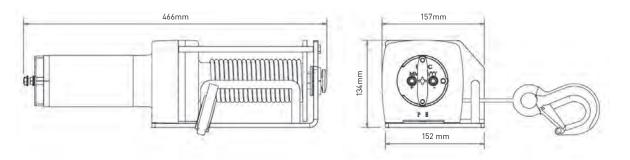

## PH6000FWE Winch Pack

- 6000lbs/2721kg rolling load line pull
- 12v or 24v DC
- Lightweight at 29lbs/14kg
- Free wheel
- Supplied with 6mm diameter, 90ft/27.4m wire rope & hook assembly
- Full accessories kit included: