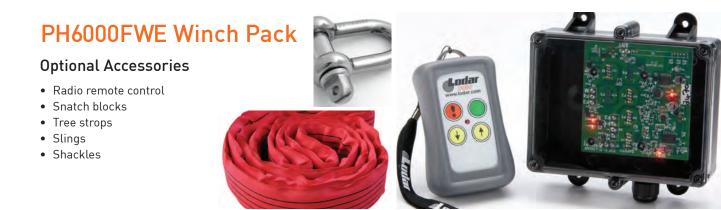

| part numbers |                                                       |
|--------------|-------------------------------------------------------|
| 654-000030   | 90ft/6mm diameter wire rope and hook assembly         |
| 560-000016   | 3 button remote with emergency stop                   |
| 195-000058   | 12v solenoid without wiring for overload              |
|              | or                                                    |
| 195-000059   | 24v solenoid without wiring for overload              |
| 055-000078   | Left hand fabric winch cover                          |
| 150-000028   | Large roller fairlead                                 |
|              | Fitting nuts and bolts (for bolting winch to vehicle) |
| 562-000021   | Winch Operating & Maintenance Handbook                |