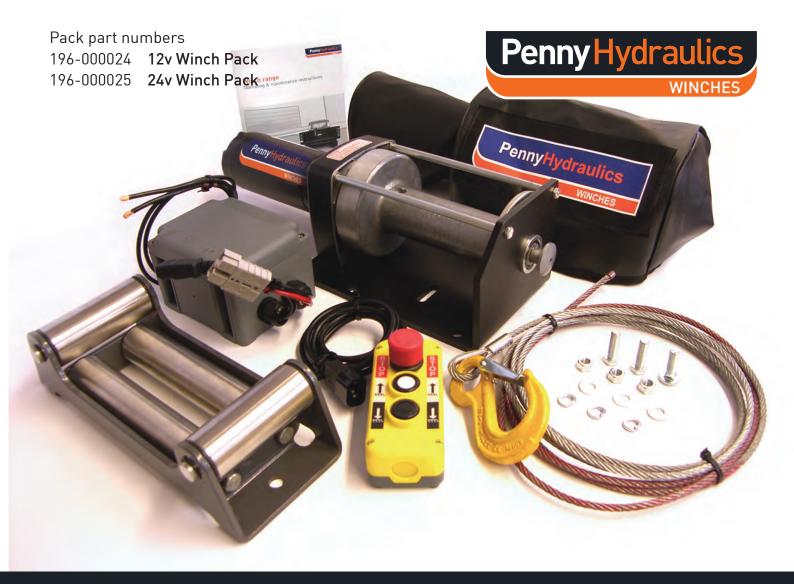

## PH6000FWE Winch Pack

- 6000lbs/2721kg rolling load line pull
- 12v or 24v DC
- Lightweight at 29lbs/14kg
- Free wheel
- Supplied with 6mm diameter, 90ft/27.4m wire rope & hook assembly
- Full accessories kit included:

| part numbers |                                                       |
|--------------|-------------------------------------------------------|
| 654-000030   | 90ft/6mm diameter wire rope and hook assembly         |
| 560-000016   | 3 button remote with emergency stop                   |
| 195-000058   | 12v solenoid without wiring for overload              |
|              | or                                                    |
| 195-000059   | 24v solenoid without wiring for overload              |
| 055-000078   | Left hand fabric winch cover                          |
| 150-000028   | Large roller fairlead                                 |
|              | Fitting nuts and bolts (for bolting winch to vehicle) |
| 562-000021   | Winch Operating & Maintenance Handbook                |