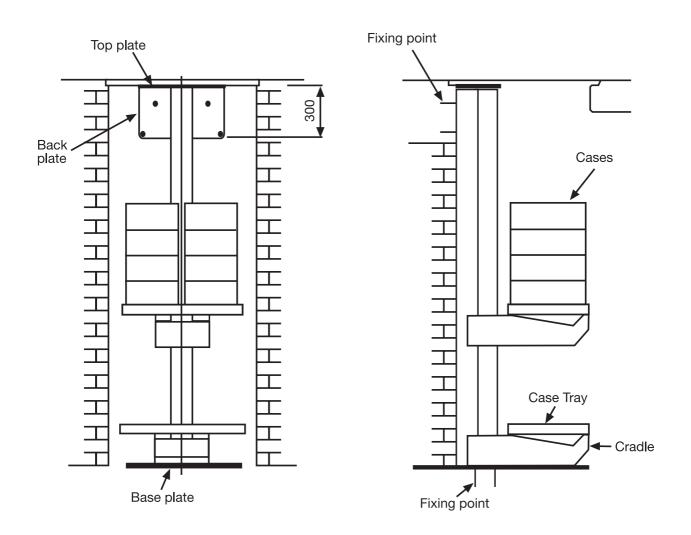

## **Double Stack Case Hoist**

This hatch houses the hoist mechanism and requires 1500mm clearance above it

Structural opening

## The hoist can be manufactured to suit most opening sizes