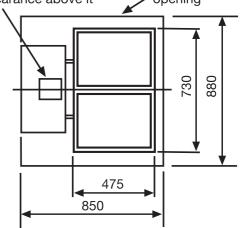

## **Double Stack Case Hoist**

This hatch houses the hoist mechanism and requires 1500mm clearance above it

Structural opening

## The hoist can be manufactured to suit most opening sizes