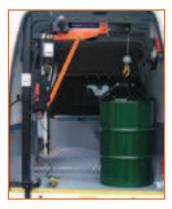

...& items of plant

Side door applications also available

ML500 stowed position

A demountable 500kg Swing Lift for lifting goods into vans. The heavy duty winch ensures reliability and extended duty cycle making it the ideal choice for multi-drop applications.

## **FEATURES**

- Lifts 500kg in all configurations of boom position
- Low crane weight of approximately 82kg
- Easy to use wander lead remote control
- Easily demountable
- Built in overload protection