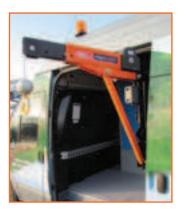

...& items of plant

Side door applications also available

ML500 stowed position

A demountable 500kg Swing Lift for lifting goods into vans. The heavy duty winch ensures reliability and extended duty cycle making it the ideal choice for multi-drop applications.

- Compact design folds away when not in use
- Manual boom extension with three height settings

- Cranked hinge for even greater flexibility
- Powder coated paint finish

Please note that nearside and offside fittings require a different crane, pillar & fitting kit. It is not always possible to raise the crane boom to its highest position inside a van.