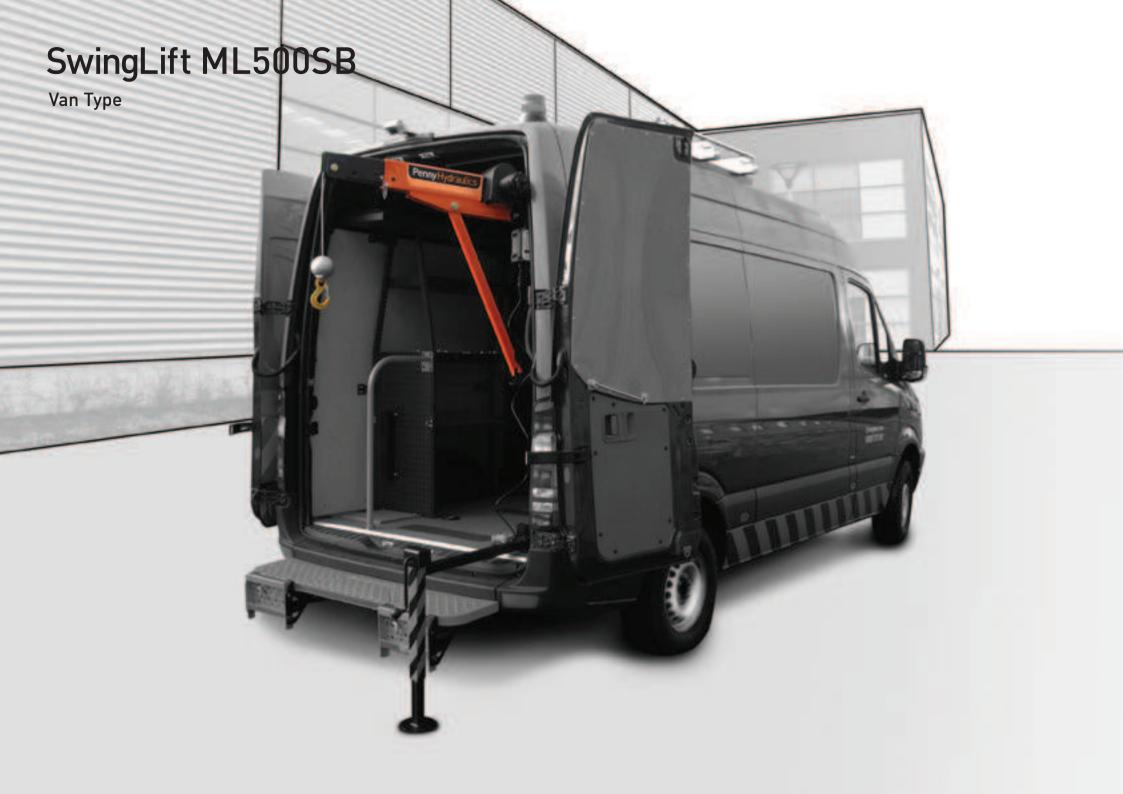

...& items of plant

Side door applications also available

ML500 stowed position

A demountable 500kg Swing Lift for lifting goods into vans. The heavy duty winch ensures reliability and extended duty cycle making it the ideal choice for multi-drop applications.

## **FEATURES**

- Lifts 500kg in all configurations of boom position
- Low crane weight of approximately 82kg
- Easy to use wander lead remote control
- Easily demountable
- Built in overload protection

- Compact design folds away when not in use
- Manual boom extension with three height settings