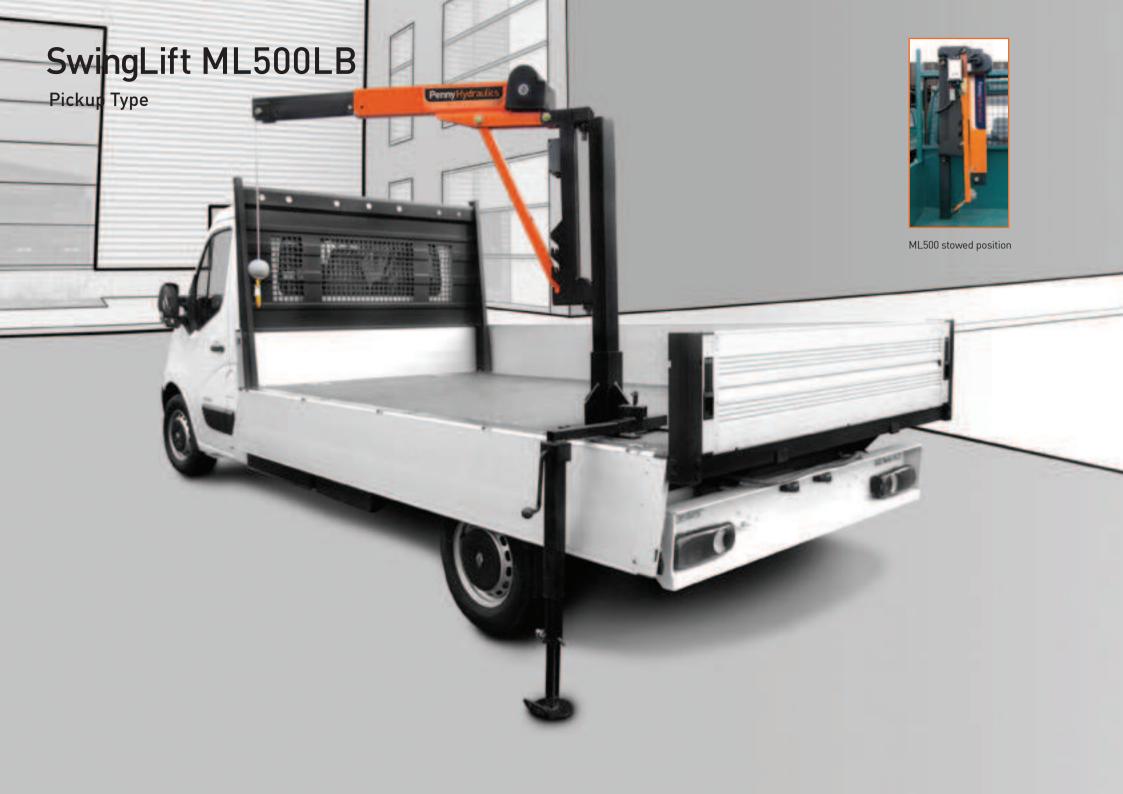

Three boom height settings

Wireless remote control option

Its extra boom reach and heavy duty winch make this the ideal crane for pickups, flatbeds and dropsides - perfect for loading items of plant such as motors, pumps and compressors.

## **FEATURES**

- Lifts 500kg in all configurations of boom position
- Easy to use wander lead remote control
- Easily demountable
- Low crane weight from 76kg
- Overload protection
- Compact design folds away when not in use

 Manual boom extension with three height settings