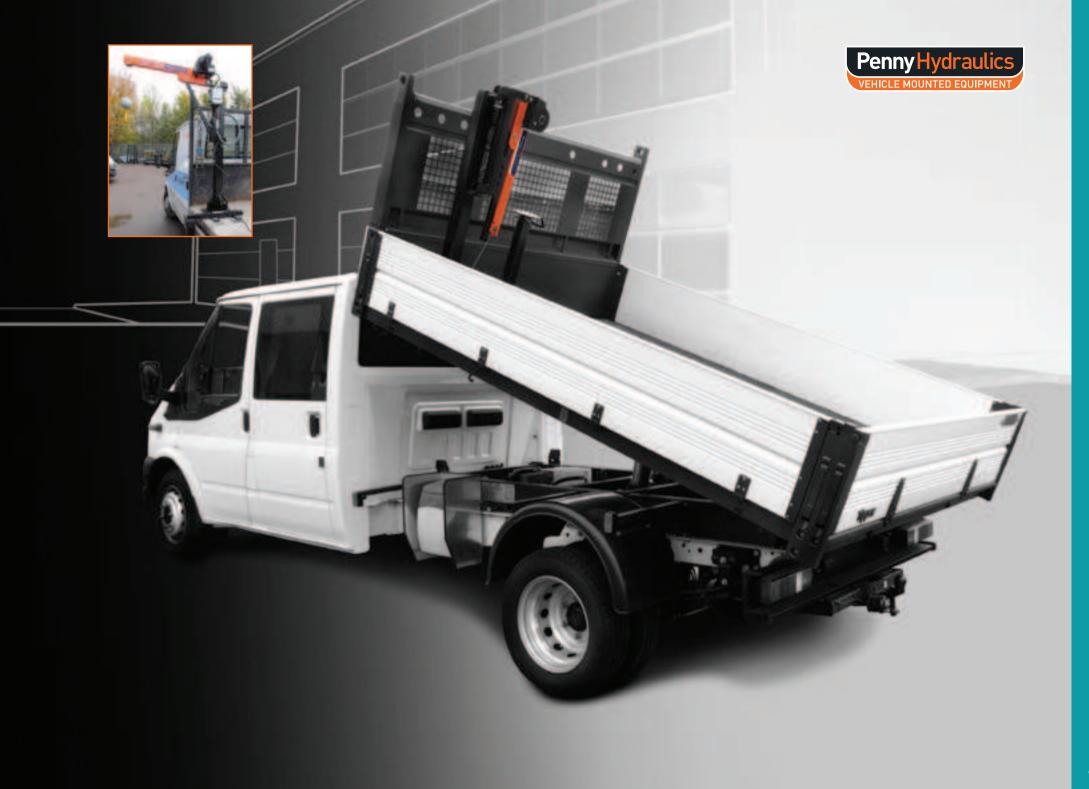

## SwingLift ML250

Pickup Type

ML250 stowed position

The ML250 is a lightweight, demountable crane for pickups and box bodies. Its compact size is ideal where space is limited and with a 250kg capacity it can lift heavy items quickly and easily off and onto vehicles.