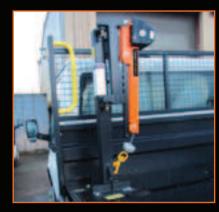

## SwingLift ML250

Pickup Type

ML250 stowed position

The ML250 is a lightweight, demountable crane for pickups and box bodies. Its compact size is ideal where space is limited and with a 250kg capacity it can lift heavy items quickly and easily off and onto vehicles.