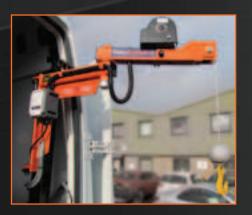

## SwingLift KJ250/1

The KJ250/1 is a 250kg capacity knuckle joint crane ideal for handling general items of plant anywhere within a two metre arc.

## **FEATURES**

- Lifts up to 250kg
- Ideal for general items of plant such as whacker plates & generators
- 1 metre boom plus 2 pivot points means operator can carry out lifts within a 2 metre arc
- Overload device will not lift more than MWL
- . Low crane weight from 22kg