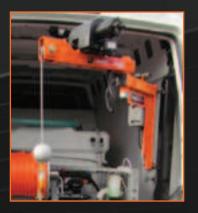

## SwingLift KJ250/1

The KJ250/1 is a 250kg capacity knuckle joint crane ideal for handling general items of plant anywhere within a two metre arc.

## **FEATURES**

- Lifts up to 250kg
- Ideal for general items of plant such as whacker plates & generators
- 1 metre boom plus 2 pivot points means operator can carry out lifts within a 2 metre arc
- Overload device will not lift more than MWL
- . Low crane weight from 22kg