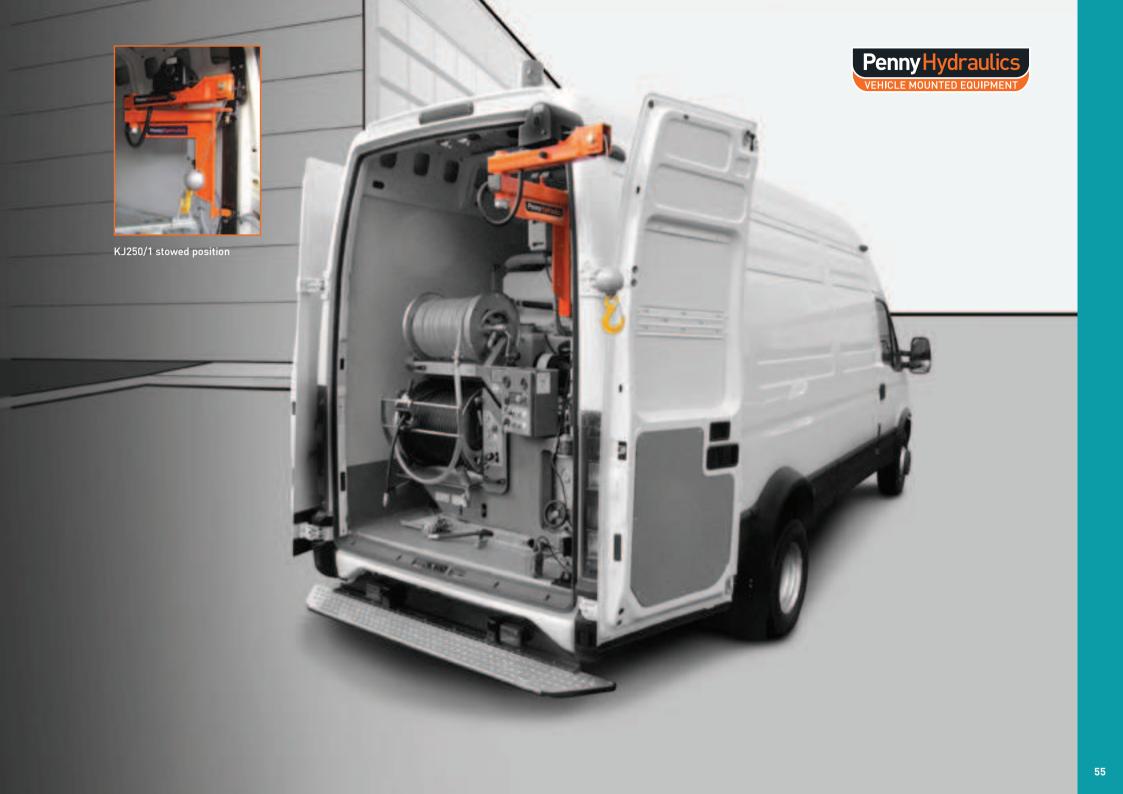

## SwingLift KJ250/1

The KJ250/1 is a 250kg capacity knuckle joint crane ideal for handling general items of plant anywhere within a two metre arc.

## **FEATURES**

- Lifts up to 250kg
- Ideal for general items of plant such as whacker plates & generators
- 1 metre boom plus 2 pivot points means operator can carry out lifts within a 2 metre arc
- Overload device will not lift more than MWL
- . Low crane weight from 22kg

- Compact design
  maximising vehicle floor space
- Fully demountable can be deployed on other vehicles or removed altogether, therefore maintaining maximum fleet flexibility
- Can be re-fitted to new or replacement vehicles
- Easy to operate
  with wander lead control