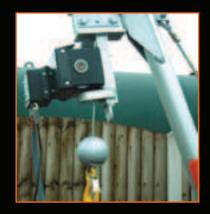

## SwingLift DC500/DC995

Easy to assemble

Light weight, robust construction and ease of use combine to provide users with a portable, effective and versatile load handling tool. Choose either 500kg or 995kg capacity, both available with electric hoists that simply plug into the vehicle or pump control box and additional boom extensions. A davit crane is the perfect choice for below ground handling when vehicle access is impractical.

## **FEATURES**

- 500kg or 995kg MWL
- . Lightweight & portable
- Manufactured from high strength aluminium
- · Robust construction
- Self-contained within a carry bag for ease when working on remote sites
- Helps prevent the risk of injury through manual handling & working over deep wells

## **OPTIONS**

- Industry standard base socket
- 12v or 24v 500kg hoist with built in overload protection & remote control
- Manual chain block & shackles
- Boom extensions up to 2020mm for DC500 & 1900mm for DC995
- Extra rope length up to 40'/12m
- · Anodised/powder coated paint finish