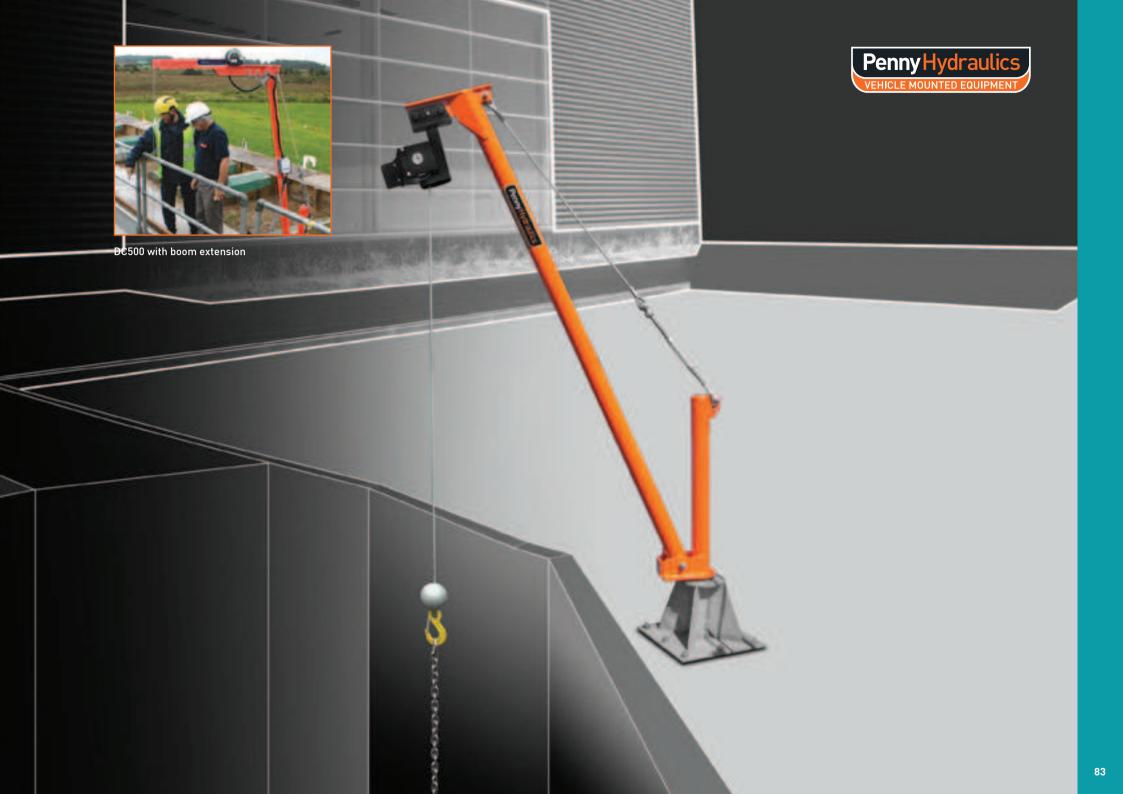

## SwingLift DC500/DC995

Easy to assemble

Light weight, robust construction and ease of use combine to provide users with a portable, effective and versatile load handling tool. Choose either 500kg or 995kg capacity, both available with electric hoists that simply plug into the vehicle or pump control box and additional boom extensions. A davit crane is the perfect choice for below ground handling when vehicle access is impractical.

## **FEATURES**

- 500kg or 995kg MWL
- . Lightweight & portable
- Manufactured from high strength aluminium
- · Robust construction
- Self-contained within a carry bag for ease when working on remote sites
- Helps prevent the risk of injury through manual handling & working over deep wells

## **OPTIONS**

- Industry standard base socket
- 12v or 24v 500kg hoist with built in overload protection & remote control
- Manual chain block & shackles
- Boom extensions up to 2020mm for DC500 & 1900mm for DC995
- Extra rope length up to 40'/12m
- · Anodised/powder coated paint finish