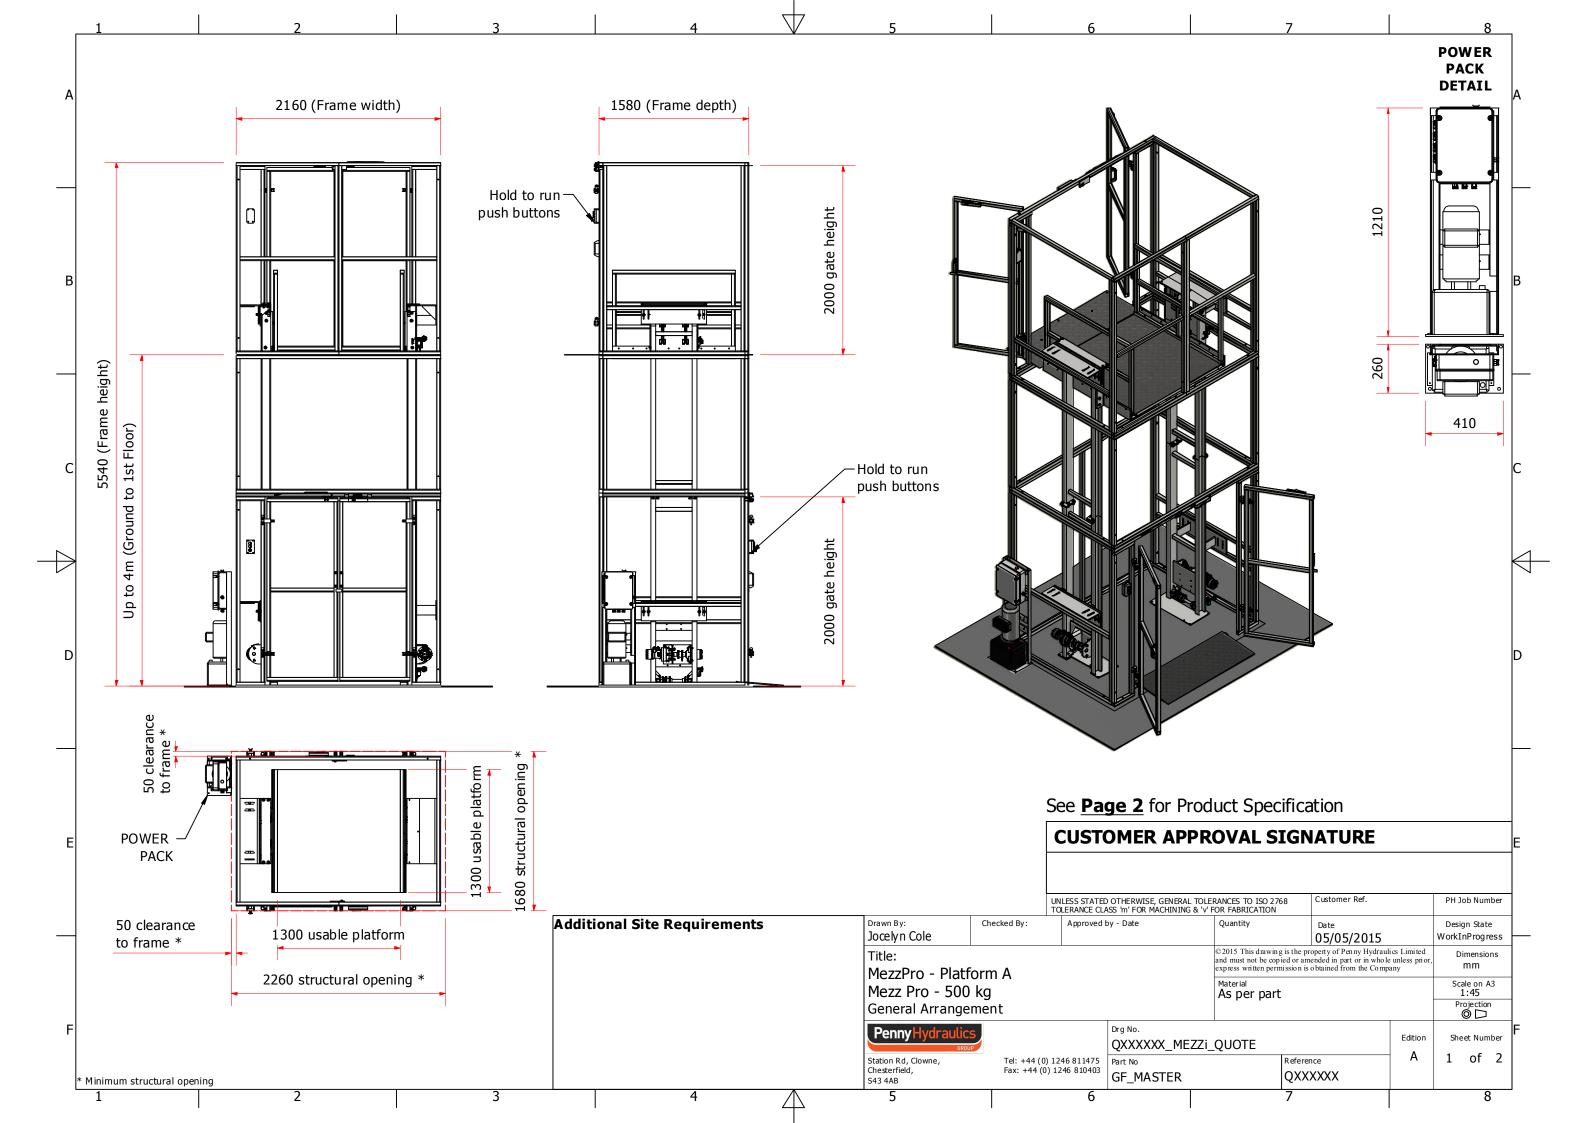

## Mezz Pro

## MezzPro - Platform A (QXXXXXX)

## **Product Specification**

| Operation                | Lifting and lowering GOODS ONLY (no passengers)                                           |
|--------------------------|-------------------------------------------------------------------------------------------|
| Maximum Working Load     | 500 kg                                                                                    |
| Number of Stops          | 2 (Ground + 1)                                                                            |
| Travel                   | Ground to First Floor - 3500 mm                                                           |
|                          | First to Second Floor - 0 mm                                                              |
| Usable Platform Size     | 1300 mm (w) x 1300 mm (d)                                                                 |
| Platform Guarding        | 900 mm high barriers to suit loading direction - No gates                                 |
| Lift Speed               | 0.2 m/s                                                                                   |
| Power Supply Required    | 415 V, 2.2 kW, Three phase and Neutral supply                                             |
|                          | terminated in a double pole isolator at lower level                                       |
| Controls                 | Hold to run push button controls (12 v), with emergency stop, adjacent to the gates at    |
|                          | each level                                                                                |
| Drive Type               | Suspension chains with hydraulic motor drive (Twin Mast)                                  |
| Power Pack               | Mounted remotely to suit application on a floor mounted stand                             |
| Loading Configuration    | Load Through                                                                              |
| Closed Height            | 50 mm platform thickness                                                                  |
| Ramp                     | 500mm fixed ramp provided                                                                 |
| Lift Pit                 | Floor mounted, no pit required                                                            |
| External Shaft Footprint | 2160 mm (w) x 1580 mm (d)                                                                 |
| Shaft Enclosure          | Self supporting steel frame, 1" x 1" mesh filled                                          |
| Door Type                | Electrically Interlocked 2000 mm high double gates                                        |
| Lift & Guard Colour      | Black spray finish                                                                        |
| Documentation            | CE Mark and Declaration of Conformity                                                     |
|                          | Operation and Maintenance Manual issue on completion                                      |
|                          | LOLER Report of Thorough Examination and Test issued on commissioning                     |
| Training                 | Operator training carried out on completion                                               |
| Duty Cycles              | Based on 10 cycles per hour on a single shift basis                                       |
| Warranty                 | 12 months parts and labour for customers in the U.K. mainland only. Others are on a parts |
|                          | only basis.                                                                               |