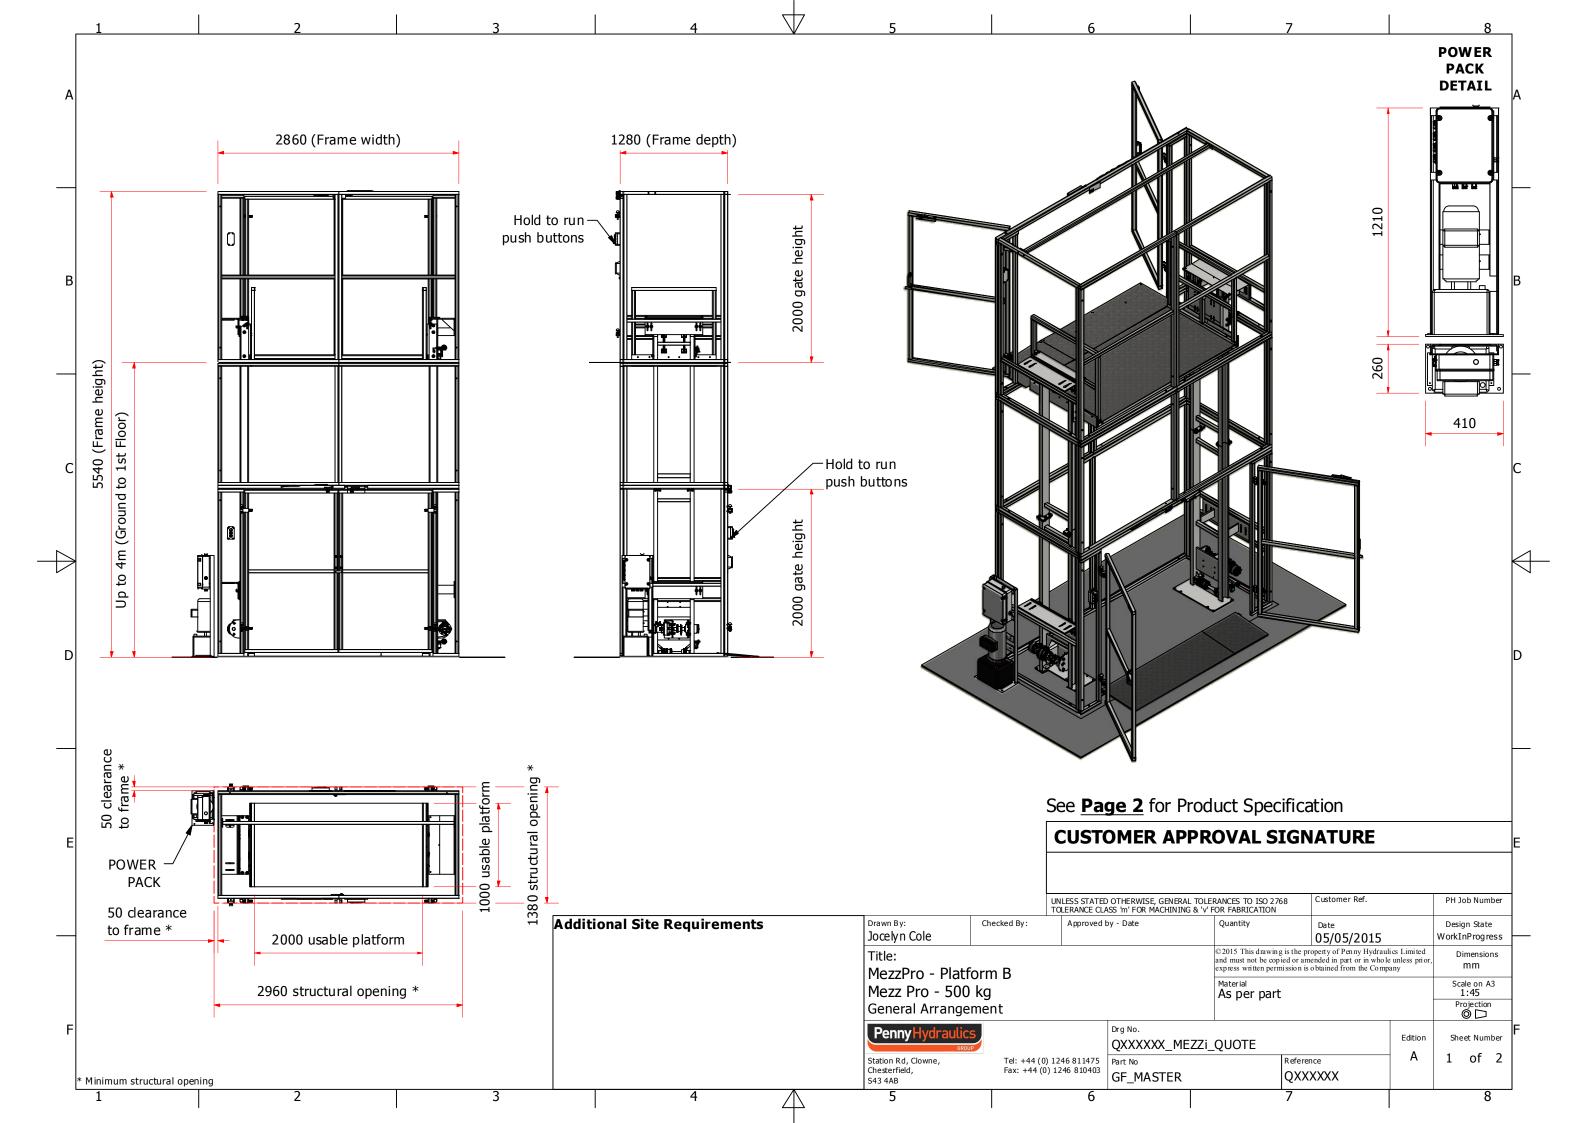

## MezzPro - Platform B Product Specification

| Operation                | Lifting and lowering GOODS ONLY (no passengers)                                                                                                                    |
|--------------------------|--------------------------------------------------------------------------------------------------------------------------------------------------------------------|
| Maximum Working Load     | 500 kg                                                                                                                                                             |
| Number of Stops          | 2 (Ground + 1)                                                                                                                                                     |
| Travel                   | Ground to First Floor - Up to 4m First to Second Floor - 0 mm                                                                                                      |
| Usable Platform Size     | 2000 mm (w) x 1000 mm (d)                                                                                                                                          |
| Platform Guarding        | 900 mm high barriers on non-loading edges - No gates                                                                                                               |
| Lift Speed               | 0.2 m/s                                                                                                                                                            |
| Power Supply Required    | 415 V, 2.2 kW, Three phase and Neutral supply terminated in a double pole isolator at lower level                                                                  |
| Controls                 | Hold to run push button controls (12 v), with emergency stop, adjacent to the gates at each level                                                                  |
| Drive Type               | Suspension chains with hydraulic motor drive (Twin Mast)                                                                                                           |
| Power Pack               | Mounted remotely to suit application on a floor mounted stand                                                                                                      |
| Loading Configuration    | Load Through                                                                                                                                                       |
| Closed Height            | 50 mm platform thickness                                                                                                                                           |
| Ramp                     | 500mm fixed ramp provided                                                                                                                                          |
| Lift Pit                 | Floor mounted, no pit required                                                                                                                                     |
| External Shaft Footprint | 2860 mm (w) x 1280 mm (d)                                                                                                                                          |
| Shaft Enclosure          | Self supporting steel frame, 1" x 1" mesh filled                                                                                                                   |
| Door Type                | Electrically Interlocked 2000 mm high double gates                                                                                                                 |
| Lift & Guard Colour      | Black spray finish                                                                                                                                                 |
| Documentation            | CE Mark and Declaration of Conformity  Operation and Maintenance Manual issue on completion  LOLER Report of Thorough Examination and Test issued on commissioning |
| Training                 | Operator training carried out on completion                                                                                                                        |
| Duty Cycles              | Based on 10 cycles per hour on a single shift basis                                                                                                                |
| Warranty                 | 12 months parts and labour for customers in the U.K. mainland only. Others are on a parts only basis.                                                              |