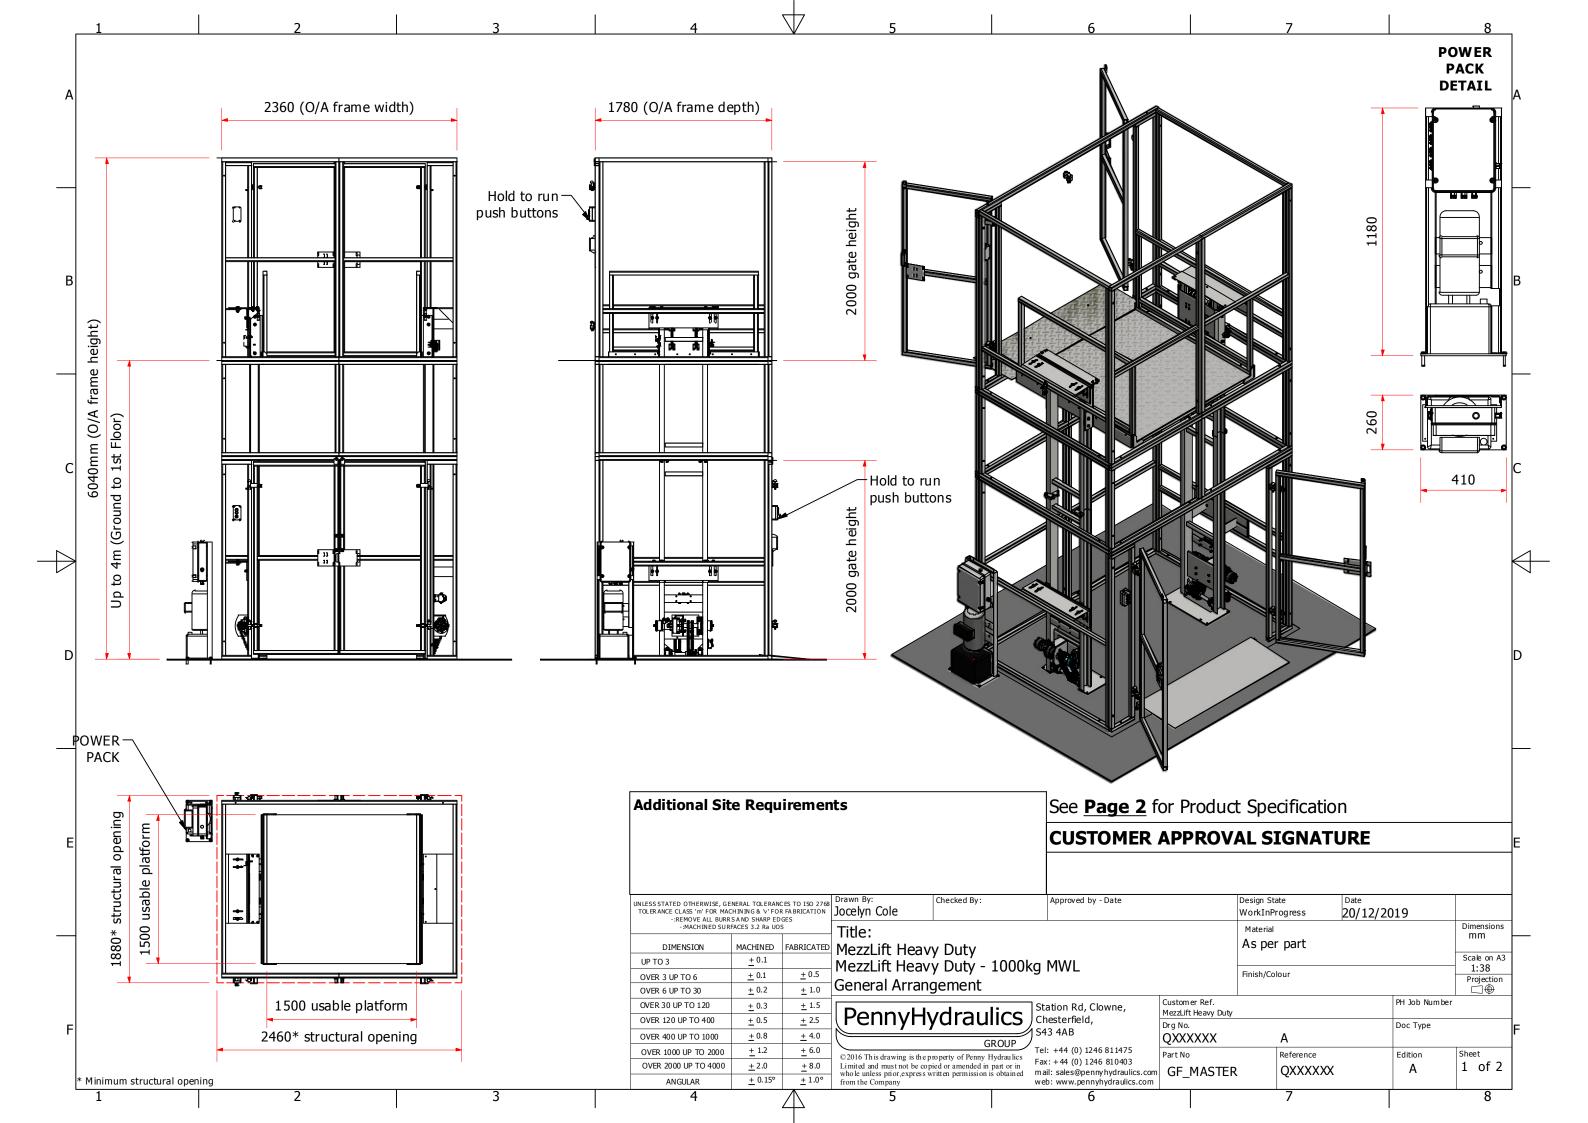

## MezzLift Heavy Duty Product Specification

| Operation                | Lifting and lowering GOODS ONLY (no passengers)                                                       |
|--------------------------|-------------------------------------------------------------------------------------------------------|
| Maximum Working Load     | 1000 kg                                                                                               |
| Number of Stops          | 2 (Ground + 1)                                                                                        |
| Travel                   | Ground to First Floor - Up to 4m                                                                      |
|                          | First to Second Floor - 0 mm                                                                          |
| Usable Platform Size     | 1500 mm (w) x 1500 mm (d)                                                                             |
| Platform Guarding        | 900 mm high barriers on non-loading edges - No gates                                                  |
| Lift Speed               | 0.15 m/s                                                                                              |
| Power Supply Required    | 415 V, 20 A, 3ph and Neutral                                                                          |
|                          | terminated in a triple pole isolator at lower level                                                   |
| Controls                 | Hold to run push button controls (24 v), with emergency stop, adjacent to the gates at each level     |
| Drive Type               | Suspension chains with hydraulic motor drive (Twin Mast)                                              |
| Power Pack               | Mounted remotely to suit application on a floor mounted stand                                         |
| Loading Configuration    | Load Through                                                                                          |
| Closed Height            | 60 mm platform thickness                                                                              |
| Ramp                     | 1000mm fixed ramp provided                                                                            |
| Lift Pit                 | Floor mounted, no pit required                                                                        |
| External Shaft Footprint | 2360 mm (w) x 1780 mm (d)                                                                             |
| Shaft Enclosure          | Self supporting steel frame, 1" x 1" mesh filled                                                      |
| Door Type                | Electrically Interlocked 2000 mm high double gates                                                    |
| Lift & Guard Colour      | Std matt black                                                                                        |
| Documentation            | CE Mark and Declaration of Conformity                                                                 |
|                          | Operation and Maintenance Manual issue on completion                                                  |
|                          | LOLER Report of Thorough Examination and Test issued on commissioning                                 |
| Training                 | Operator training carried out on completion                                                           |
| Duty Cycles              | Based on 10 cycles per hour on a single shift basis                                                   |
| Warranty                 | 12 months parts and labour for customers in the U.K. mainland only. Others are on a parts only basis. |
| Unit Mass                |                                                                                                       |