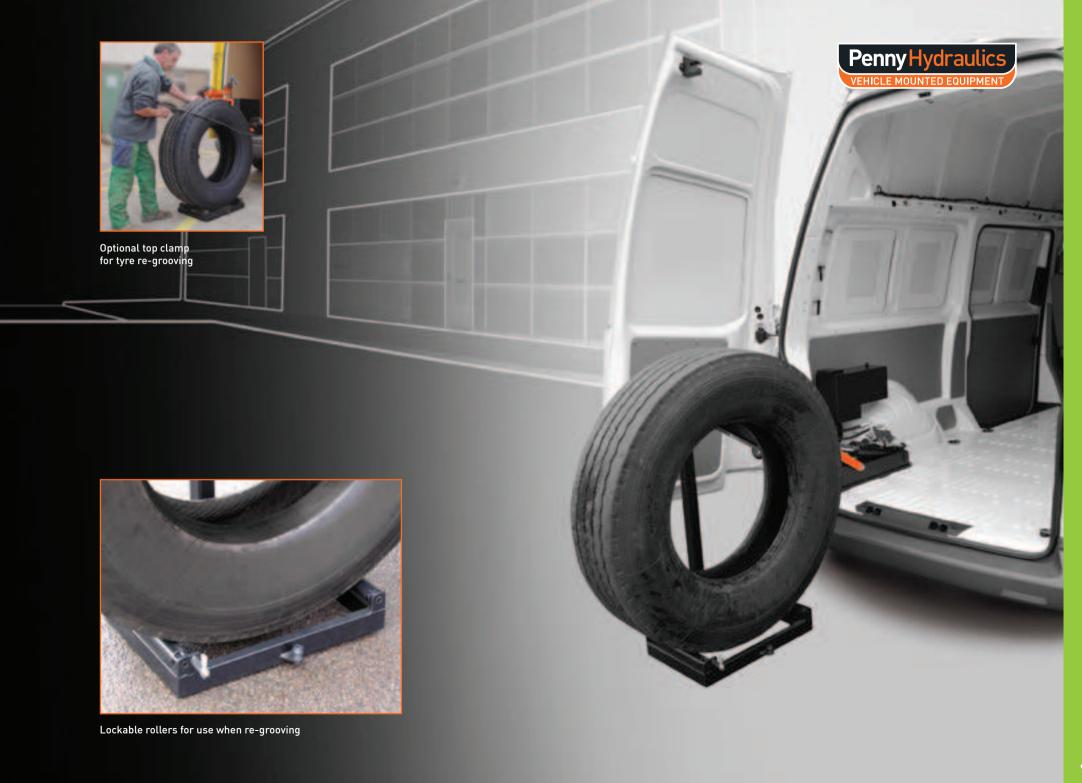

## LoadLift SWL

LoadLift SWL125

SWL125 stowed

LoadLift SWL125/250/500 solves lifting and re-treading problems associated with large vehicle tyres. This lightweight yet powerful lift manages super singles with ease, and the roll-on/roll-off platform with easy to operate locking device creates the ideal tool for re-grooving tyres. Tasks can now be handled inside or outside the vehicle away from the elements.

## **OPTIONS**

- Up-rated MWL 250kg-500kg (subject to vehicle)
- · Radio remote control
- Additional top re-grooving clamp
- Battery protection

Side door application