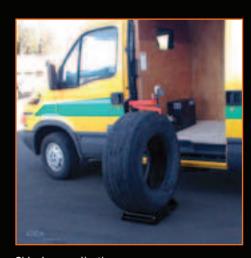

## LoadLift SWL

LoadLift SWL125

SWL125 stowed

LoadLift SWL125/250/500 solves lifting and re-treading problems associated with large vehicle tyres. This lightweight yet powerful lift manages super singles with ease, and the roll-on/roll-off platform with easy to operate locking device creates the ideal tool for re-grooving tyres. Tasks can now be handled inside or outside the vehicle away from the elements.

## **OPTIONS**

- Up-rated MWL 250kg-500kg (subject to vehicle)
- · Radio remote control
- Additional top re-grooving clamp
- Battery protection

Side door application