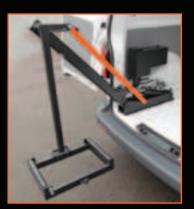

## LoadLift SWL

LoadLift SWL125

SWL125 stowed

LoadLift SWL125/250/500 solves lifting and re-treading problems associated with large vehicle tyres. This lightweight yet powerful lift manages super singles with ease, and the roll-on/roll-off platform with easy to operate locking device creates the ideal tool for re-grooving tyres. Tasks can now be handled inside or outside the vehicle away from the elements.

## **FEATURES**

- Extremely light weight approx. 60kg
- 125kg MWL as standard
- · Maintains unhindered access
- Hydraulically powered for a smooth, controlled operation
- Minimal impact on vehicle payload
- Fixed & remote controls
- Roll-on/roll-off platform
- Hydraulic overload protection