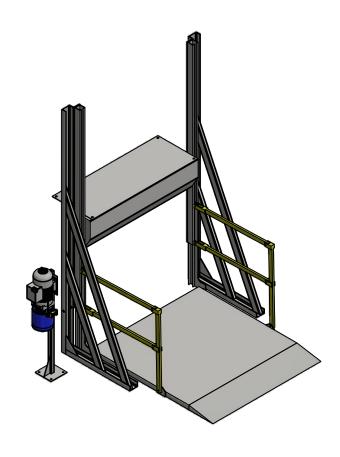

## **BayLift 500kg Product Specification**

| Operation             | Lifting and lowering GOODS ONLY (no passengers)                                                                                                                      |
|-----------------------|----------------------------------------------------------------------------------------------------------------------------------------------------------------------|
| Maxiumum Working Load | 500kg                                                                                                                                                                |
| Number of Stops       | 2 (Ground + 1)                                                                                                                                                       |
| Bed Height            | 1200 mm max                                                                                                                                                          |
| Usable Platform Size  | 1346 mm (w) x 1219 mm (d)                                                                                                                                            |
| Platform Guarding     | Folding side arms on non-loading edges                                                                                                                               |
| Lift Speed            | 0.2 m/s                                                                                                                                                              |
| Power Supply Required | 240 V, 20 A, Single phase supply terminated in a double pole isolator at lower level                                                                                 |
| Controls              | Hold to run handle on power pack                                                                                                                                     |
| Power Pack            | Mounted remotely to suit application on a floor mounted stand (optional lock up box)                                                                                 |
| Loading Configuration | Load through                                                                                                                                                         |
| Ramp Type             | 3 way folding ramp (can be static if required)                                                                                                                       |
| Lift Colour           | Galvanised frame and aluminium platform                                                                                                                              |
| Lift Pit              | Floor mounted                                                                                                                                                        |
| Documentation         | CE Mark and Declaration of Conformity  Operation and Maintenance Manual issued on completion  LOLEWR Report of Thorough Examination and Test issued on commissioning |
| Training              | Operator training carried out on completion                                                                                                                          |
| Duty Cycles           | Based on 10 cycles per hour on a single shift basis                                                                                                                  |
| Warranty              | 12 months parts and labour for customers in the U.K mainland only. Others are on a parts onl basis                                                                   |