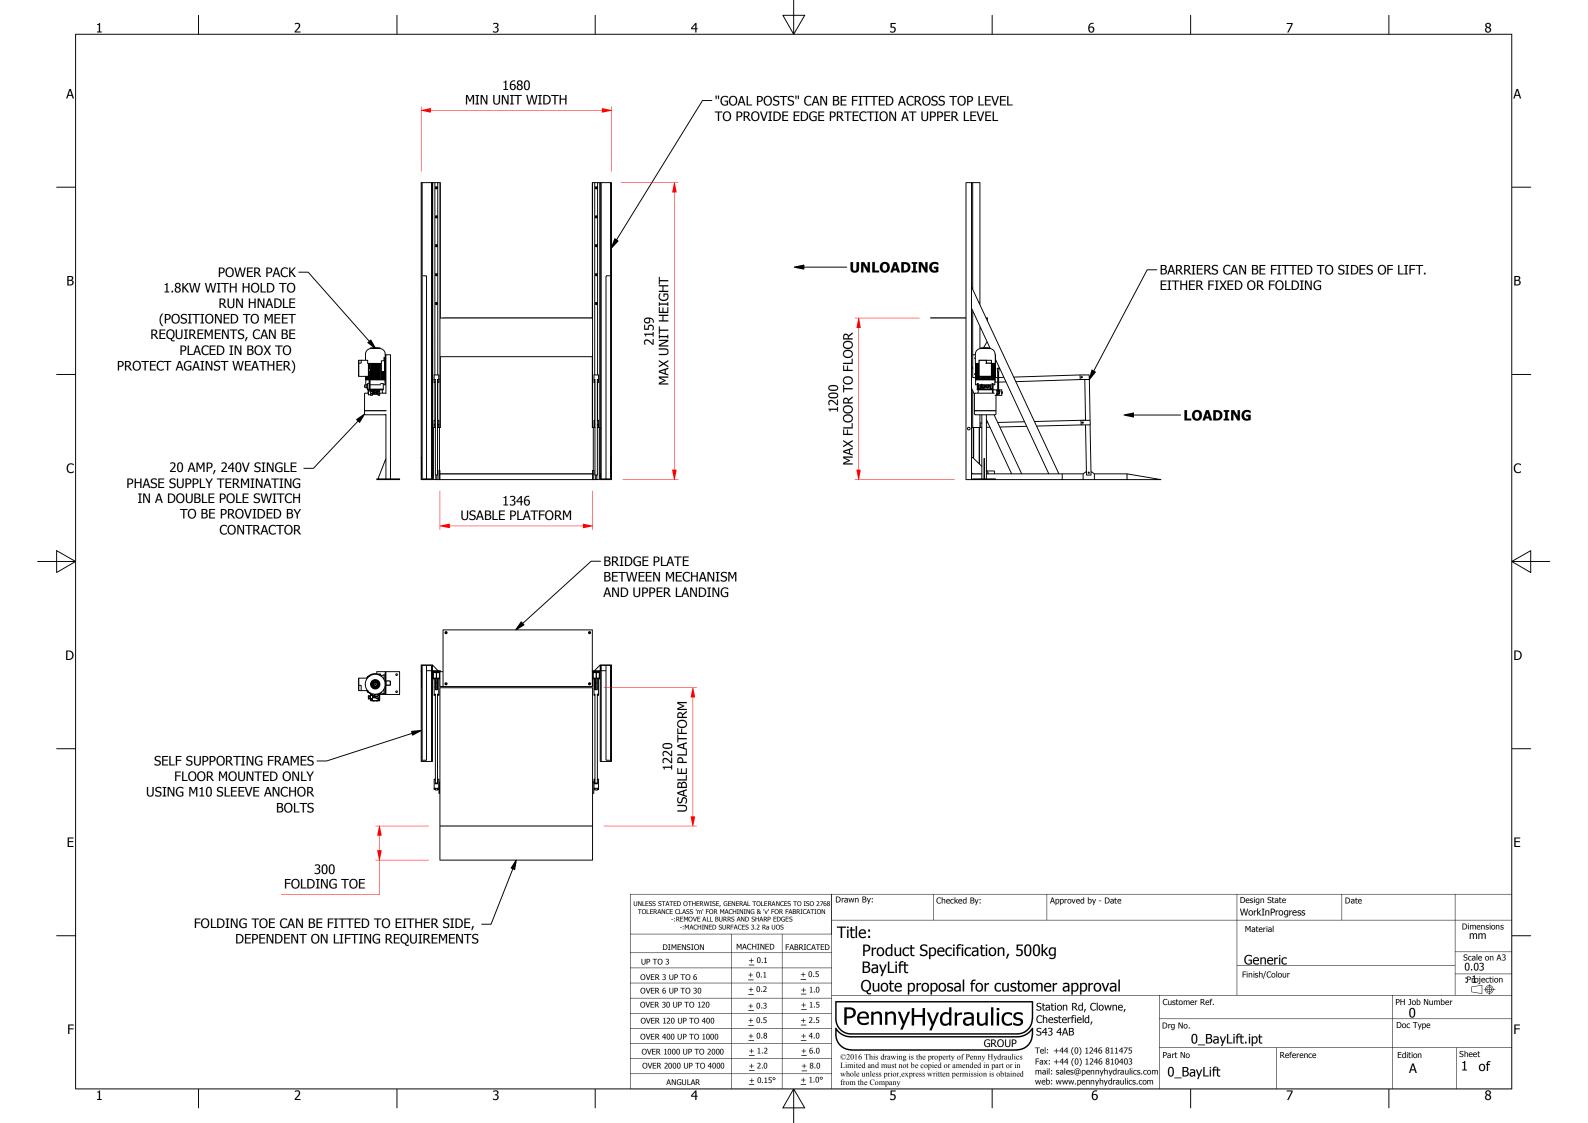

## **BayLift 500kg Product Specification**

| Operation             | Lifting and lowering GOODS ONLY (no passengers)                                                                                                                      |
|-----------------------|----------------------------------------------------------------------------------------------------------------------------------------------------------------------|
| Maxiumum Working Load | 500kg                                                                                                                                                                |
| Number of Stops       | 2 (Ground + 1)                                                                                                                                                       |
| Bed Height            | 1200 mm max                                                                                                                                                          |
| Usable Platform Size  | 1346 mm (w) x 1219 mm (d)                                                                                                                                            |
| Platform Guarding     | Folding side arms on non-loading edges                                                                                                                               |
| Lift Speed            | 0.2 m/s                                                                                                                                                              |
| Power Supply Required | 240 V, 20 A, Single phase supply terminated in a double pole isolator at lower level                                                                                 |
| Controls              | Hold to run handle on power pack                                                                                                                                     |
| Power Pack            | Mounted remotely to suit application on a floor mounted stand (optional lock up box)                                                                                 |
| Loading Configuration | Load through                                                                                                                                                         |
| Ramp Type             | 3 way folding ramp (can be static if required)                                                                                                                       |
| Lift Colour           | Galvanised frame and aluminium platform                                                                                                                              |
| Lift Pit              | Floor mounted                                                                                                                                                        |
| Documentation         | CE Mark and Declaration of Conformity  Operation and Maintenance Manual issued on completion  LOLEWR Report of Thorough Examination and Test issued on commissioning |
| Training              | Operator training carried out on completion                                                                                                                          |
| Duty Cycles           | Based on 10 cycles per hour on a single shift basis                                                                                                                  |
| Warranty              | 12 months parts and labour for customers in the U.K mainland only. Others are on a parts onl basis                                                                   |