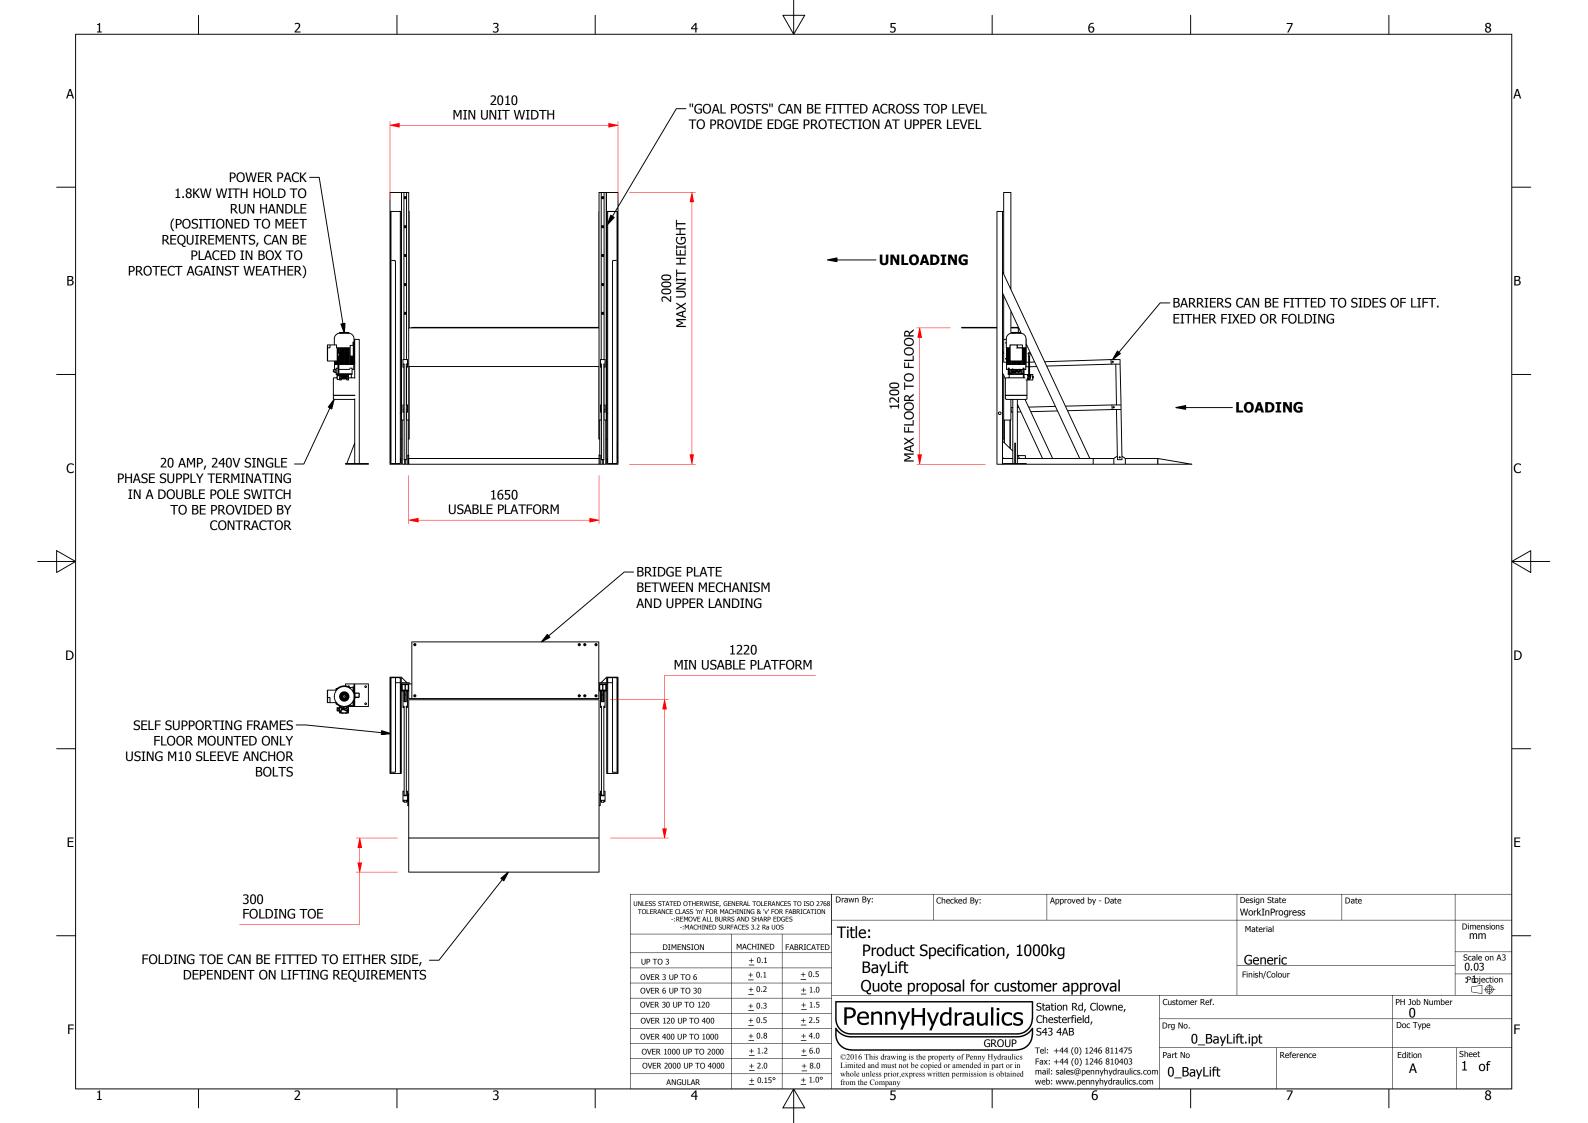

## BayLift 1000kg

## **Product Specification**

| Operation             | Lifting and lowering GOODS ONLY (no passengers)                                                                                                                          |
|-----------------------|--------------------------------------------------------------------------------------------------------------------------------------------------------------------------|
| Maxiumum Working Load | 1000kg                                                                                                                                                                   |
| Number of Stops       | 2 (Ground + 1)                                                                                                                                                           |
| Bed Height            | 1200 mm max                                                                                                                                                              |
| Usable Platform Size  | 1650 mm (w) x 1220 mm (d)                                                                                                                                                |
| Platform Guarding     | Folding side arms on non-loading edges                                                                                                                                   |
| Lift Speed            | 0.2 m/s                                                                                                                                                                  |
| Power Supply Required | 240 V, 20 A, Single phase supply<br>terminated in a double pole isolator at lower level                                                                                  |
| Controls              | Hold to run handle on power pack                                                                                                                                         |
| Power Pack            | Mounted remotely to suit application on a floor mounted stand (optional lock up box)                                                                                     |
| Loading Configuration | Load through                                                                                                                                                             |
| Ramp Type             | 3 way folding ramp (can be static if required)                                                                                                                           |
| Lift Colour           | Galvanised frame and aluminium platform                                                                                                                                  |
| Lift Pit              | Floor mounted                                                                                                                                                            |
| Documentation         | CE Mark and Declaration of Conformity<br>Operation and Maintenance Manual issued on completion<br>LOLEWR Report of Thorough Examination and Test issued on commissioning |
| Training              | Operator training carried out on completion                                                                                                                              |
| Duty Cycles           | Based on 10 cycles per hour on a single shift basis                                                                                                                      |
| Warranty              | 12 months parts and labour for customers in the U.K mainland only. Others are on a parts onl basis                                                                       |

NOTE:- ADDITIONAL GUARDING MAY BE REQUIRED DEPENDING ON LIFT LOCATION

CAD Version of your BayLift