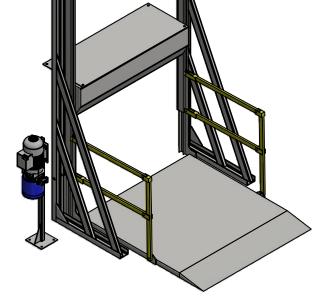

NOTE:- ADDITIONAL GUARDING MAY BE REQUIRED DEPENDING ON LIFT LOCATION

CAD Version of your BayLift