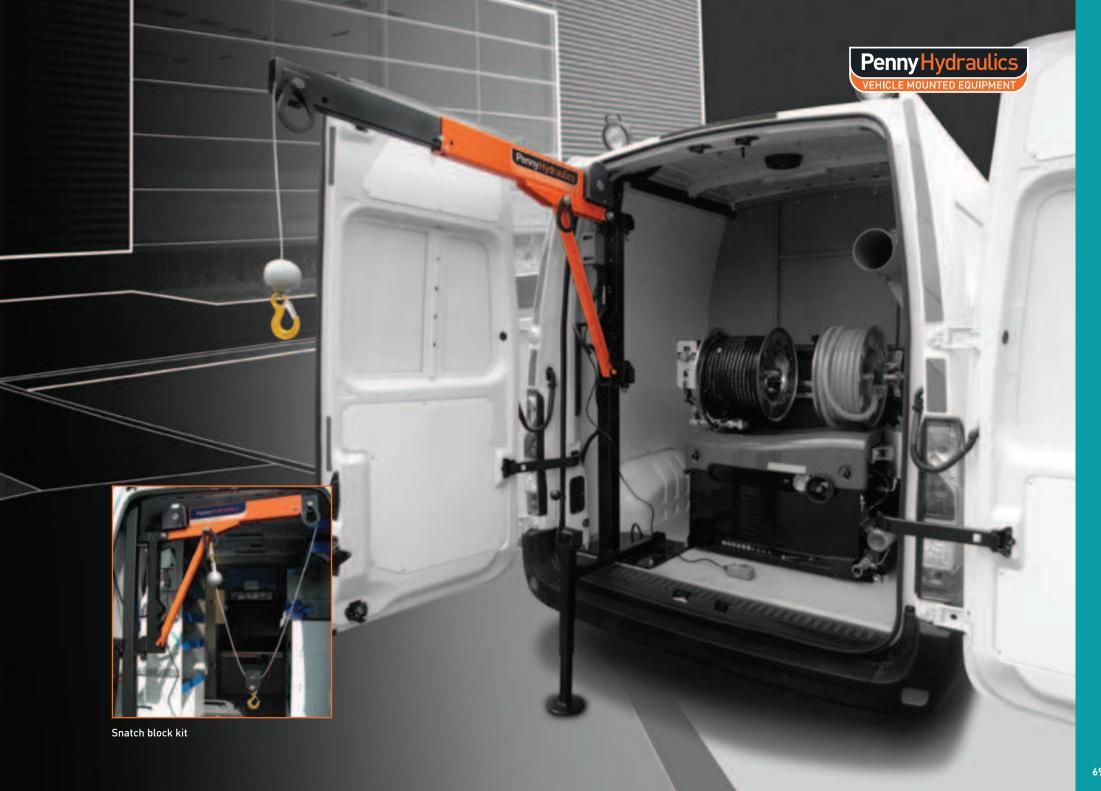

## SwingLift ML500LB

Van Type

Manual slew

ML500 stowed position

1.5m manual boom extension

The ML500LB is a demountable 500kg Swing Lift for lifting goods into vans. Its extra boom reach and heavy duty winch make it the perfect tool for cost-effective below ground handling for the utility and construction industries.

## **FEATURES**

- Lifts 500kg in all configurations of boom position
- Low crane weight of approximately 86kg
- Easy to use wander lead remote control
- Demountable
- Built in overload protection

- Compact design folds away when not in use
- Manual boom extension with three height settings

- Cranked hinge for even greater flexibility
- Snatch block kit allows loads to be centrally positioned within the van
- Powder coated paint finish

Please note that nearside and offside fittings require a different crane, pillar & fitting kit. It is not always possible to raise the crane boom to its highest position inside a van.