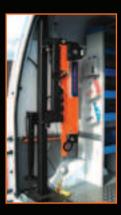

## SwingLift ML500LB

Van Type

Manual slew

ML500 stowed position

1.5m manual boom extension

The ML500LB is a demountable 500kg Swing Lift for lifting goods into vans. Its extra boom reach and heavy duty winch make it the perfect tool for cost-effective below ground handling for the utility and construction industries.

## **FEATURES**

- Lifts 500kg in all configurations of boom position
- Low crane weight of approximately 86kg
- Easy to use wander lead remote control
- Demountable
- Built in overload protection

- Compact design folds away when not in use
- Manual boom extension with three height settings