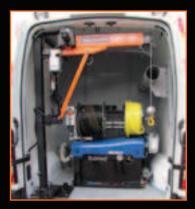

## SwingLift ML500LB

Van Type

Manual slew

ML500 stowed position

1.5m manual boom extension

The ML500LB is a demountable 500kg Swing Lift for lifting goods into vans. Its extra boom reach and heavy duty winch make it the perfect tool for cost-effective below ground handling for the utility and construction industries.

## **FEATURES**

- Lifts 500kg in all configurations of boom position
- Low crane weight of approximately 86kg
- Easy to use wander lead remote control
- Demountable
- Built in overload protection

- Compact design folds away when not in use
- Manual boom extension with three height settings