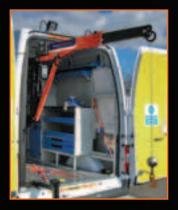

## SwingLift ML500LB

Van Type

Manual slew

ML500 stowed position

1.5m manual boom extension

The ML500LB is a demountable 500kg Swing Lift for lifting goods into vans. Its extra boom reach and heavy duty winch make it the perfect tool for cost-effective below ground handling for the utility and construction industries.

## **FEATURES**

- Lifts 500kg in all configurations of boom position
- Low crane weight of approximately 86kg
- Easy to use wander lead remote control
- Demountable
- Built in overload protection

- Compact design folds away when not in use
- Manual boom extension with three height settings