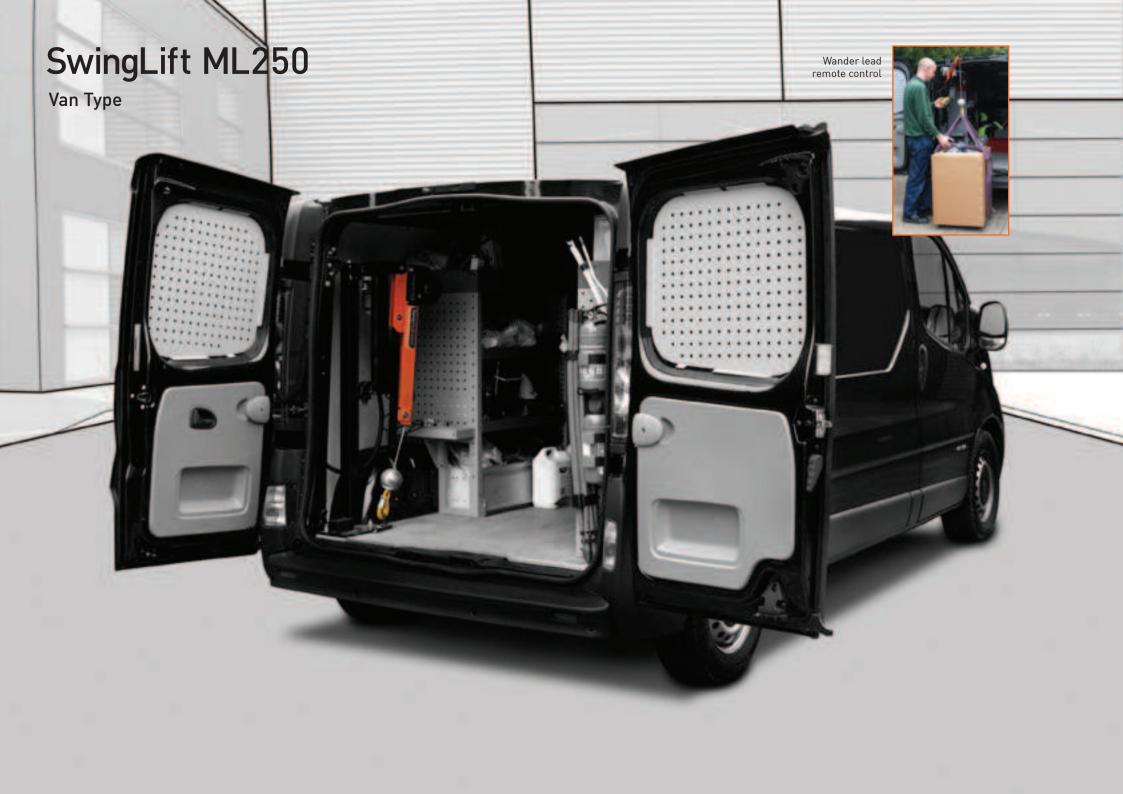

Special applications available

This is the van type version of the ML250. Its fully demountable design and wide range of options make it a versatile and cost-effective load handling solution.

## **FEATURES**

- Lifts 250kg in all configurations of boom position
- Low crane weight of approximately 23kg
- Wander lead remote control
- Easily demountable
- Built in overload protection
- Compact design folds away when not in use