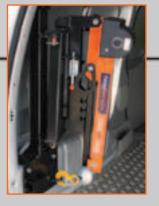

## **FEATURES**

- Lifts 250kg in all configurations of boom position
- Low crane weight of approximately 23kg
- Wander lead remote control
- Easily demountable
- Built in overload protection
- Compact design folds away when not in use