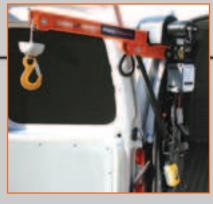

## **FEATURES**

- Lifts 250kg in all configurations of boom position
- Low crane weight of approximately 23kg
- Wander lead remote control
- Easily demountable
- Built in overload protection
- Compact design folds away when not in use